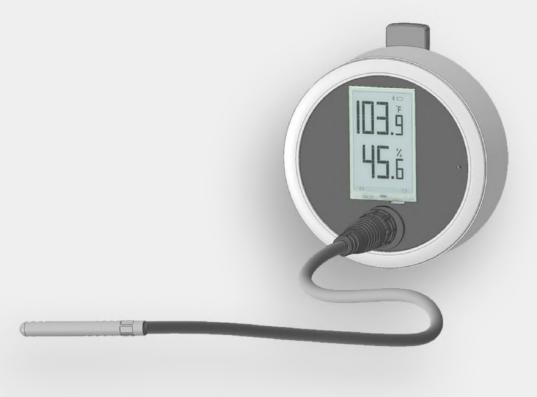

## OVERVIEW

IoT Laboratory Logger based on the Briki<sup>®</sup> MBC module, which provides constant, high accuracy monitoring and recording of ambient temperature and humidity and a configurable notifications system.

Battery power 2xAAA (interchangeable when discharged)

Digitally pre-calibrated solution (ev. calibration on request)

Wi-Fi / BT technology interfaced to the cloud

Fully configurable alarm/notification system

Constant monitoring/recording of measurement locally/ cloud

Compatible with micro-SD up to 8GB

## meteca

FEATURES

Technical information

| Internal Temperature and Humidity sensor:                    | Product size: 100 x 100 mm |
|--------------------------------------------------------------|----------------------------|
| Temp. accuracy +/- 0.15°C over a -40/+80°C measurement range |                            |
| Relative humidity accuracy +/-2% RH                          |                            |
| External PT1000 with intergrated conditioning circuit:       |                            |