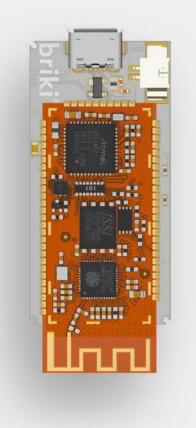

## Module + Camera Device

OVERVIEW

The MBS-CAM is a board based on the MBC-WB and equipped with a camera capable of taking, record and or stream photos and videos. Small for factor based on the MBC-WB module

OV2640 CMOS camera

Embedded microSD to store pictures and videos

LiPo power supply with dedicated charging circuit

USB interface

Integrated Wi-Fi interface thanks to the MBC-WB module

FEATURES

Technical information

| Product size: 50 x 22 mm |
|--------------------------|
|                          |
|                          |
|                          |
|                          |
|                          |
|                          |